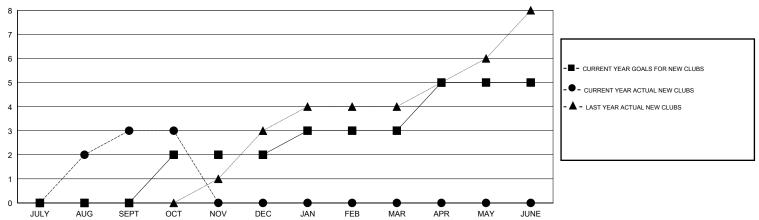

#### GMT: V S Kukreja **LOCATION INDIA** $\mathsf{GMT}\;\mathsf{CA}\;6$

| Clubs                 |                  |           |                  |                  | Members               |                    |                                     |                    |                  |
|-----------------------|------------------|-----------|------------------|------------------|-----------------------|--------------------|-------------------------------------|--------------------|------------------|
| RESULTS FOR 2016-2017 |                  |           |                  |                  | RESULTS FOR 2016-2017 |                    |                                     |                    |                  |
| QUARTER               | NEW CLUB<br>GOAL | NEW CLUBS | DROPPED<br>CLUBS | NET<br>GAIN/LOSS | QUARTER               | NEW MEMBER<br>GOAL | CHARTER AND<br>NEW MEMBERS<br>ADDED | DROPPED<br>MEMBERS | NET<br>GAIN/LOSS |
| JULY/AUG/SEPT         | 0                | 3         | 0                | 3                | JULY/AUG/SEPT         | 0                  | 136                                 | 84                 | 52               |
| OCT/NOV/DEC           | 2                | 0         | 0                | 0                | OCT/NOV/DEC           | -55                | 9                                   | 14                 | -5               |
| JAN/FEB/MAR           | 1                | 0         | 0                | 0                | JAN/FEB/MAR           | 125                | 0                                   | 0                  | 0                |
| APR/MAY/JUNE          | 2                | 0         | 0                | 0                | APR/MAY/JUNE          | -50                | 0                                   | 0                  | 0                |

## GOALS AND ACTUAL NEW CLUBS CUMULATIVE