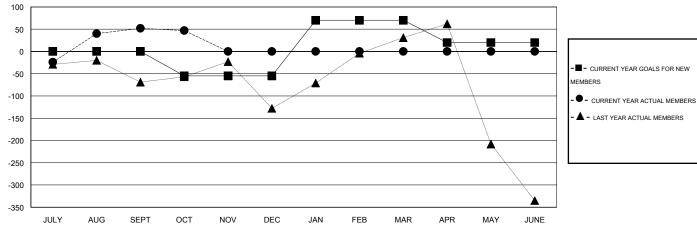

#### GMT: V S Kukreja **LOCATION INDIA** $\mathsf{GMT}\;\mathsf{CA}\;6$

| Clubs                 |                  |           |                  |                  | Members               |                    |                                     |                    |                  |
|-----------------------|------------------|-----------|------------------|------------------|-----------------------|--------------------|-------------------------------------|--------------------|------------------|
| RESULTS FOR 2016-2017 |                  |           |                  |                  | RESULTS FOR 2016-2017 |                    |                                     |                    |                  |
| QUARTER               | NEW CLUB<br>GOAL | NEW CLUBS | DROPPED<br>CLUBS | NET<br>GAIN/LOSS | QUARTER               | NEW MEMBER<br>GOAL | CHARTER AND<br>NEW MEMBERS<br>ADDED | DROPPED<br>MEMBERS | NET<br>GAIN/LOSS |
| JULY/AUG/SEPT         | 0                | 3         | 0                | 3                | JULY/AUG/SEPT         | 0                  | 136                                 | 84                 | 52               |
| OCT/NOV/DEC           | 2                | 0         | 0                | 0                | OCT/NOV/DEC           | -55                | 9                                   | 14                 | -5               |
| JAN/FEB/MAR           | 1                | 0         | 0                | 0                | JAN/FEB/MAR           | 125                | 0                                   | 0                  | 0                |
| APR/MAY/JUNE          | 2                | 0         | 0                | 0                | APR/MAY/JUNE          | -50                | 0                                   | 0                  | 0                |

### GOALS AND ACTUAL MEMBERS CUMULATIVE

| -■- CURRENT YEAR GOALS FOR NEW |
|--------------------------------|
| MEMBERS                        |
|                                |

- LAST YEAR ACTUAL MEMBERS